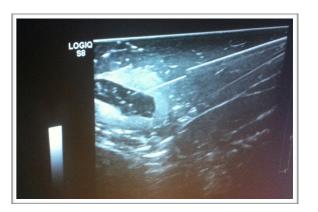

The notch has been developed in order to have the best ultrasound visibility and to maintain the bioptic sample flat and stable during the removal.

Best-in-class for visibility under ultrasound guidance.

It is never been so easy.....

Turn two times to load cannula and stylet

One firing trigger: push once to shoot cannula and stylet

Turn once to push the cannula forward and collect the sample