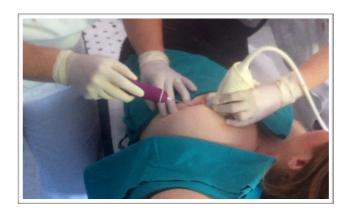

## HTR - HTRS

Automatic disposable biopsy gun with ergonomic grip in soft polymer, light, easy handling, highly performing and ready to use. Suitable for prostate, liver, kidney and breast biopsies.

The notch's surface can be 10 or 20 mm and has a special treatment in order to optimize the ultrasound visibility and to maintain the histological sample perfectly flat and stable during the removal procedure.

Best-in-class for visibility under ultrasound guidance.

It is never been so easy.....

Turn two times to load cannula and stylet

One firing trigger: push once to shoot cannula and stylet

Turn once to push the cannula forward and collect the sample