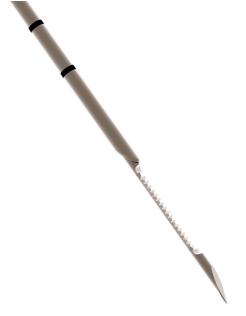

## It is never been so reliable.....

The sharpened cannula allows a safe and painless penetration. The centimeter marking helps to reach a perfect positioning and luer connector can be used for positioning the coaxial needle.

The notch has been developed in order to have the best ultrasound visibility and to maintain the bioptic sample flat and stable during the removal.

## HTR - HTRS

Automatic disposable biopsy gun with ergonomic grip in soft polymer, light, easy handling, highly performing and ready to use. Suitable for prostate, liver, kidney and breast biopsies.

The notch's surface can be 10 or 20 mm and has a special treatment in order to optimize the ultrasound visibility and to maintain the histological sample perfectly flat and stable during the removal procedure.