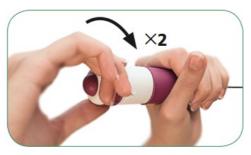

Best-in-class for visibility under ultrasound guidance.

It is never been so easy.....

Turn two times to load cannula and stylet

One firing trigger: push once to shoot cannula and stylet

Turn once to push the cannula forward and collect the sample