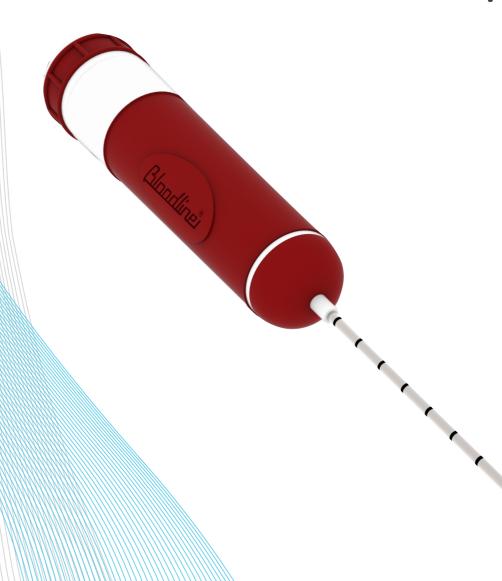

## It is never been so reliable.....

The sharpened cannula allows a safe and painless penetration. The centimeter marking helps to reach a perfect positioning and luer connector can be used for positioning the coaxial needle.

The notch has been developed in order to have the best ultrasound visibility and to maintain the bioptic sample flat and stable during the removal.

## HTR - HTRS

Automatic disposable biopsy gun with ergonomic grip in soft polymer, light, easy handling, highly performing and ready to use. Suitable for prostate, liver, kidney and breast biopsies.

The notch's surface can be 10 or 20 mm and has a special treatment in order to optimize the ultrasound visibility and to maintain the histological sample perfectly flat and stable during the removal procedure.

Best-in-class for visibility under ultrasound guidance.

It is never been so easy.....

Turn two times to load cannula and stylet

One firing trigger: push once to shoot cannula and stylet

Turn once to push the cannula forward and collect the sample