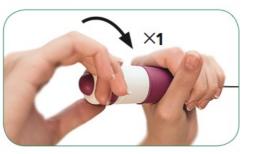

Best-in-class for visibility under ultrasound guidance.

It is never been so easy.....

Turn two times to load cannula and stylet

One firing trigger: push once to shoot cannula and stylet

Turn once to push the cannula forward and collect the sample