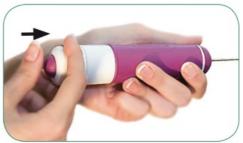

Best-in-class for visibility under ultrasound guidance.

It is never been so easy.....

Turn two times to load cannula and stylet

One firing trigger: push once to shoot cannula and stylet

Turn once to push the cannula forward and collect the sample