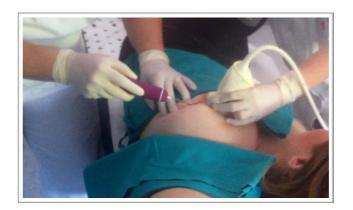

## HTX

Automatic disposable biopsy gun with ergonomic grip in soft polymer, light, easy handling, highly performing and ready to use. Suitable for prostate, liver, kidney and breast biopsies. Introducer coaxial needle included in the packaging.