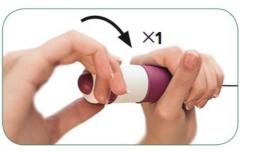

It is never been so easy.....

Turn two times to load cannula and stylet

One firing trigger: push once to shoot cannula and stylet

Turn once to push the cannula forward and collect the sample