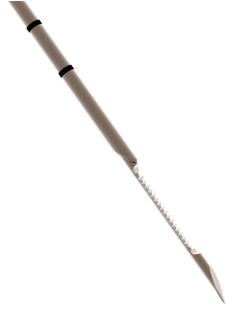

## It is never been so reliable.....

The sharpened cannula allows a safe and painless penetration. The centimeter marking helps to reach a perfect positioning and the Luer connector can be used for positioning the coaxial needle.

The notch has been developed in order to have the best ultrasound visibility and to maintain the bioptic sample flat and stable during the removal.

The notch's surface is 20 mm and has a special treatment in order to optimize the ultrasound visibility and to maintain the histological sample perfectly flat and stable during the removal procedure.

Best-in-class for visibility under ultrasound guidance.