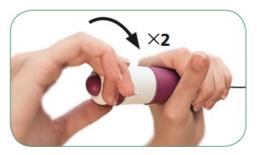

It is never been so easy.....

Turn two times to load cannula and stylet

One firing trigger: push once to shoot cannula and stylet

Turn once to push the cannula forward and collect the sample