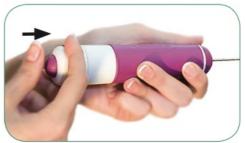

It is never been so easy.....

Turn two times to load cannula and stylet

One firing trigger: push once to shoot cannula and stylet

Turn once to push the cannula forward and collect the sample