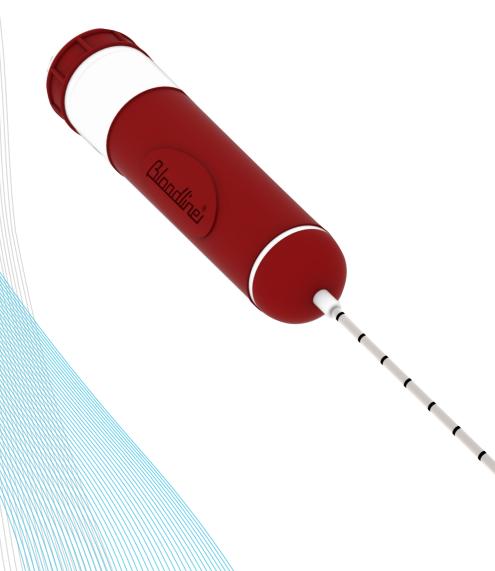

## Hunter Automatic device for soft tissues biopsy

Tsunami S.r.l.
Via XXV Aprile, 22
41037 Mirandola (MO) - Italy
tel. +39 0535 38397
Fax +39 0535 38399
www.tsunamimedical.it

## HTX

Automatic disposable biopsy gun with ergonomic grip in soft polymer, light, easy handling, highly performing and ready to use. Suitable for prostate, liver, kidney and breast biopsies. Introducer coaxial needle included in the packaging.

## It is never been so reliable.....

The sharpened cannula allows a safe and painless penetration. The centimeter marking helps to reach a perfect positioning and the Luer connector can be used for positioning the coaxial needle.