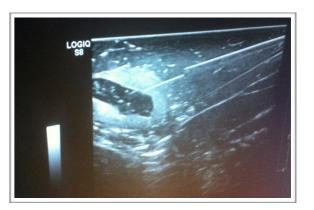

The notch's surface is 20 mm and has a special treatment in order to optimize the ultrasound visibility and to maintain the histological sample perfectly flat and stable during the removal procedure.

Best-in-class for visibility under ultrasound guidance.